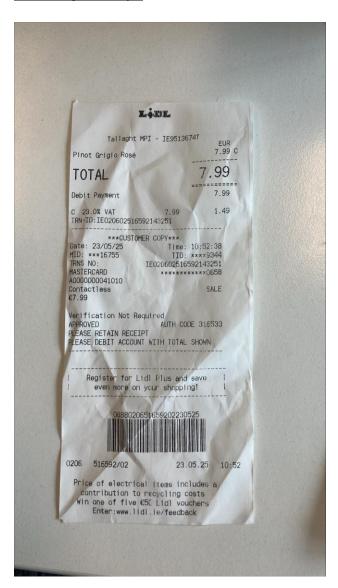

## **Lidl, Tallaght Receipt:**

### Date: 23/05/2025

Prices correct at time of print, comparison shop completed on 23/05/2025. Whispering Angel shopped in Dunnes Stores, Kilnamanagh and Lidl's Pinot Grigio Blush Rosé shopped in Lidl, Tallaght. 54% people preferred Lidl's Pinot Grigio Blush based off blind taste test event across 314 participants that took place in Dublin between 8<sup>th</sup> – 17<sup>th</sup> November 2024.