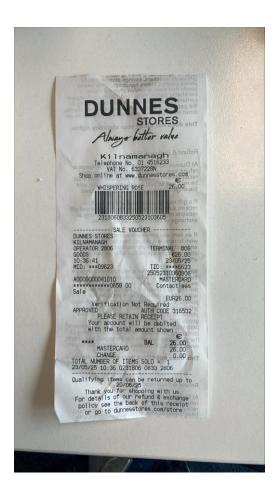

# **Dunnes Stores, Kilnamanagh Receipt:**

### Date: 23/05/2025

Prices correct at time of print, comparison shop completed on 23/05/2025. Whispering Angel shopped in Dunnes Stores, Kilnamanagh and Lidl's Pinot Grigio Blush Rosé shopped in Lidl, Tallaght. 54% people preferred Lidl's Pinot Grigio Blush based off blind taste test event across 314 participants that took place in Dublin between 8<sup>th</sup> – 17<sup>th</sup> November 2024.