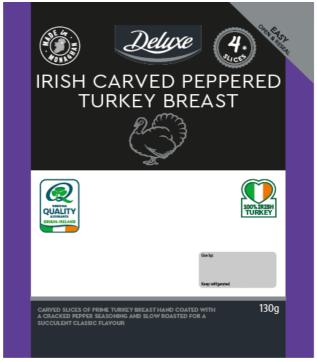

## WARNING Product Recall

**Brand:** Deluxe

**Product:** Irish Carved Peppered Turkey Breast

**Size:** 130g

Use By: 25 Jun

Our supplier, Flamewood is recalling the above use by date of Deluxe Irish Carved Peppered Turkey Breast due to the incorrect use by date printed on the product. The use by date stated on the product label is 25 Jun however, the correct use by date is 25 Jan. No other use by dates or Deluxe products are affected.