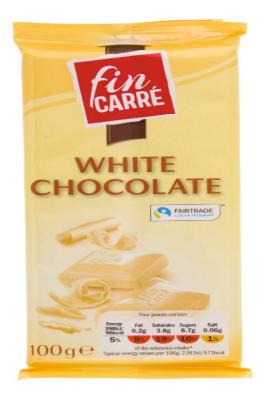

## WARNING Product Recall

Brand: Fin Carré

Product: White Chocolate

**Size:** 100g

Best Before: 16/10/2024

Lidl Ireland is recalling the above batches of Fin Carré White Chocolate due to the possible presence of small plastic pieces. No other use batches or Fin Carré products are affected.