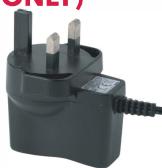

## **FAULTY BS DC ADAPTOR (UK & IRELAND ONLY)**

We have become aware of a manufacturing defect with a small number of DC Adaptors supplied with the Beldray Revo Cordless Vacuum, Beldray Revo Cordless Pet Plus Vacuum, Beldray Revo Digital Vacuum - product images below. The defect may cause the back of the DC adaptor to come off. The defect affects all UK & Ireland adaptors supplied since: Jan 2020. BS, 3-PIN, DC Adaptor Model Number: TYBSDC1400500