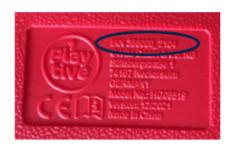

**Brand:** Playtive

**Product:** 3 in 1 Swing **IAN:** 388000 2104

In the interest of preventative customer protection, Lidl Ireland & Northern Ireland are recalling the "Playtive, 3 in 1 Swing" with the item number 388000\_2104 (see name plate on back of the item).