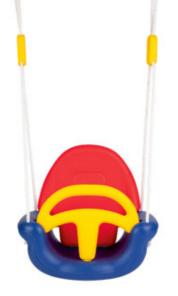

**Brand:** Playtive

**Product:** 3 in 1 Swing **IAN:** 388000 2104

In the interest of preventative customer protection, Lidl Ireland & Northern Ireland are recalling the "Playtive, 3 in 1 Swing" with the item number 388000\_2104 (see name plate on back of the item).